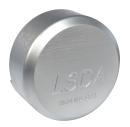

## **Overview**

The LSDA 2035 is often described as the "hockey puck lock". The unusual shape completely hides the deadlocking shackle at the back of the padlock. This make the 2035 highly resistant to physical attack.

## **Standard Features**

- Materials: Chrome Plated Steel
- Size: 2<sup>7</sup>/8" Case Width
- Shackle: Completely concealed deadlocking shackle
- Cylinder: Pin Tumbler, Solid Brass, Removable
- Keying: Available keyed alike or keyed different, American PTKB1 Keyway