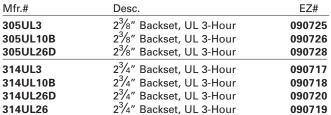

## Springlatches, UL Listed 3-Hour

| Deadlatches, UL Listed 3-Hour |                                                    |        |
|-------------------------------|----------------------------------------------------|--------|
| Mfr.#                         | Desc.                                              | EZ#    |
| 385UL3                        | 2 <sup>3</sup> / <sub>8</sub> " Backset, UL 3-Hour | 090721 |
| 385UL10B                      | 2 <sup>3</sup> /8" Backset, UL 3-Hour              | 090722 |
| 385UL26D                      | 2 <sup>3</sup> / <sub>8</sub> " Backset, UL 3-Hour | 090724 |
| 385UL26                       | 2 <sup>3</sup> /8" Backset, UL 3-Hour              | 090723 |
| 396UL3                        | 2 <sup>3</sup> ⁄4″ Backset, UL 3-Hour              | 090713 |
| 396UL 10B                     | 2 <sup>3</sup> ⁄4″ Backset, UL 3-Hour              | 090714 |
| 396UL26D                      | 2 <sup>3</sup> ⁄ <sub>4</sub> " Backset, UL 3-Hour | 090716 |
| Tailpieces                    |                                                    |        |
| Mfr.#                         | Desc.                                              | EZ#    |
| LVRTP                         | Regular Cyl., Tailpiece                            | 009259 |
| SFICTP300                     | Tailpiece, SFIC                                    | 101530 |
| T STRIKE32D                   | T-Strike                                           | 066996 |